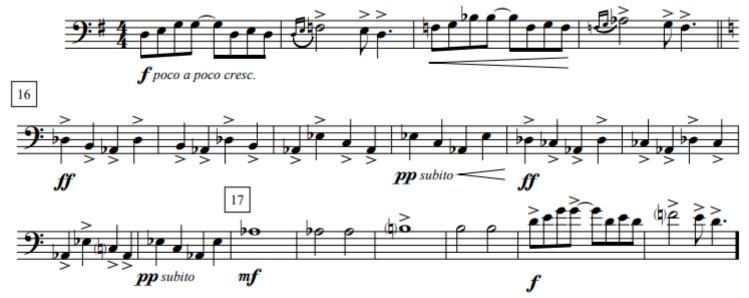

## Excerpt 2a – Gershwin: Rhapsody in Blue, 4 before 16 - bar before 18 Time signature is 4/4, Quarter $\approx 138$

Sample recording: <a href="https://youtu.be/2Bdyg-uJSRg?t=334">https://youtu.be/2Bdyg-uJSRg?t=334</a> (through 6:02)