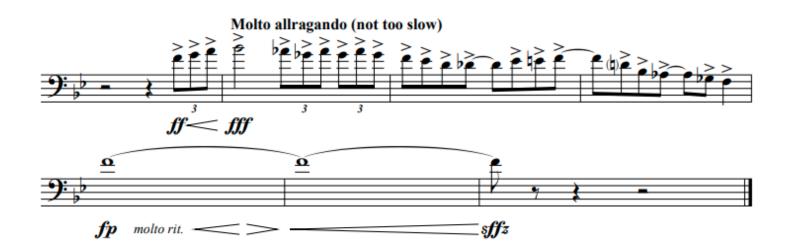

Excerpt 2b – Gershwin: Rhapsody in Blue, last 7 bars Time signature is 4/4, Quarter ≈ 64 Sample recording: <a href="https://youtu.be/2Bdyg-uJSRg?t=972">https://youtu.be/2Bdyg-uJSRg?t=972</a>