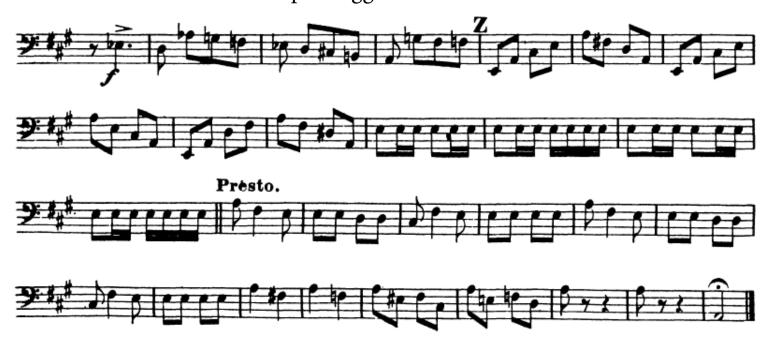

## CYSAO - Trombone

Excerpt 1 – Rimsky-Korsakov: Capriccio Espagnol, V – 4 before Z-end Time signature is 2/4, Quarter ≈ 116, then 132 at Presto Sample recording: <a href="https://youtu.be/RY2Bt0TppKw?t=849">https://youtu.be/RY2Bt0TppKw?t=849</a>

Note: the recording is *much* faster than we will play it! Take it at the tempos suggested above.